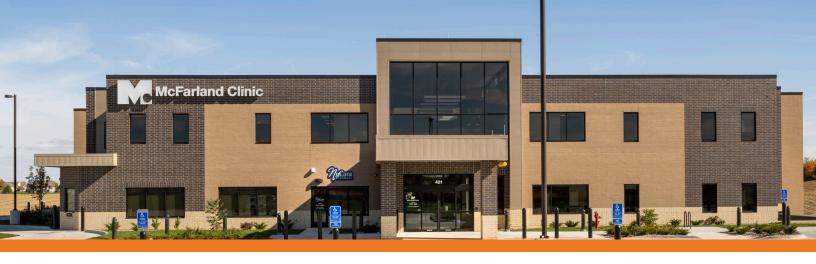

## MCFARLAND CLINIC MARSHALLTOWN, IOWA

Location: Marshalltown, IA End Date: June 2023 Project Size: 68,300 SF Budget: N/A

## **Project Description:**

McFarland Clinic has moved into its newest location in Marshalltown to start seeing patients. The facility sits at 68,300 square feet at three levels, providing access from the east and west sides utilizing the site's natural topography. Incorporating a leased space to NuCara Pharmacy creates a valuable space for the local community.