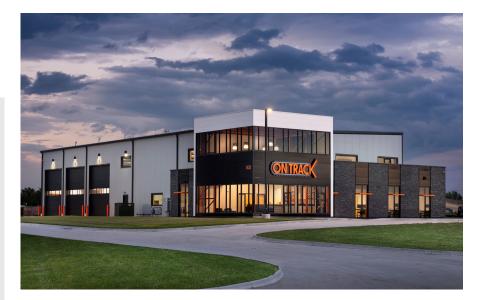

## **Project Description:**

On Track Construction required a new office building in Nevada, Iowa. Working with local general contractor Woodruff Construction, RMH Architects was charged with designing a modern facility to house their equipment and operations staff.

This multi-story, 15,657-square-foot building combines a pre-engineered metal building with a more traditional steel framed enclosure housing staffing offices, meeting spaces, and storage/maintenance spaces for all their equipment.

Located in the west industrial area of Nevada, off Highway 30, provides an ideal space for easy access to and from the facility.