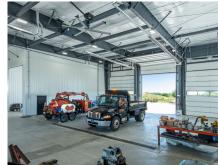

## **Project Description:**

On Track Construction required a new office building in Nevada, Iowa. Working with local general contractor Woodruff Construction, RMH Architects was charged with designing a modern facility to house their equipment and operations staff.

This multi-story, 15,657-square-foot building combines a pre-engineered metal building with a more traditional steel framed enclosure housing staffing offices, meeting spaces, and storage/maintenance spaces for all their equipment.