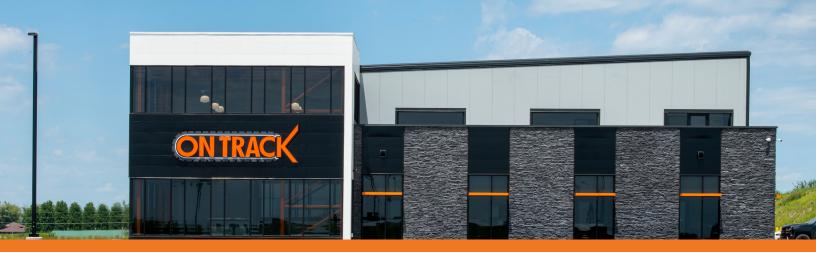

## **Project Description:**

On Track Construction required a new office building in Nevada, Iowa. Working with local general contractor Woodruff Construction, RMH Architects was charged with designing a modern facility to house their equipment and operations staff.

This multi-story, 15,657-square-foot building combines a pre-engineered metal building with a more traditional steel framed enclosure housing staffing offices, meeting spaces, and storage/maintenance spaces for all their equipment.

Located in the west industrial area of Nevada, off Highway 30, provides an ideal space for easy access to and from the facility.