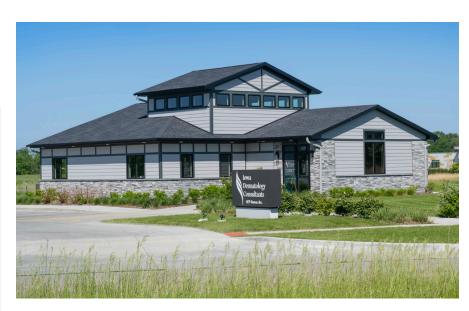

## IOWA DERMATOLOGY AMES, IOWA

Location: Ames, IA End Date: Summer 2021 Project Size: 2,325 sq. ft. Budget: N/A

## **Project Description:**

Iowa Dermatology Consultants has moved into their new home on Boston Ave. in Ames. At 2,325 sq. ft., the space houses all parts of the dermatology practice, including areas for procedures, exam rooms, and operations spaces.