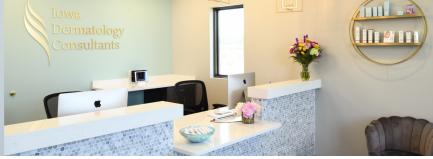

This building is highlighted by a welcoming reception area that leads into the nursing station, which is flooded with natural light from clerestory windows in the vaulted space above. This provides a comfortable atmosphere for staff and patients maneuvering throughout the space.