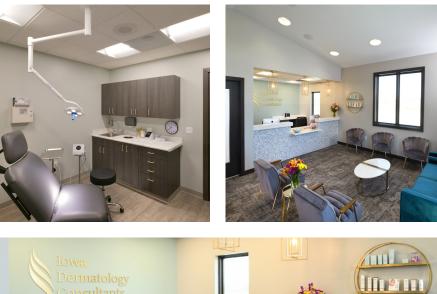

This building is highlighted by a welcoming reception area that leads into the nursing station, which is flooded with natural light from clerestory windows in the vaulted space above. This provides a comfortable atmosphere for staff and patients maneuvering throughout the space.