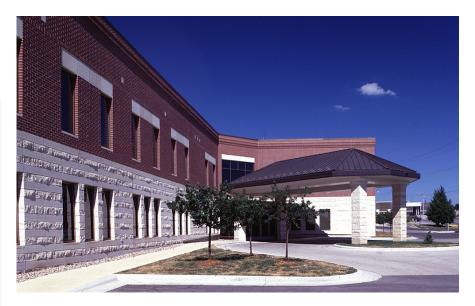

## MCFARLAND CLINIC IOWA FALLS, IOWA

Location: Ames, IA End Date: May 1, 1999 Project Size: 23,425 SF Budget: \$2,485,000

## **Project Description:**

This two story clinic was designed as a community health center to house multiple health care tenants. The major anchor tenant is a five physician Primary Care clinic located on the main street level.

Additional tenants include a local family dentistry office, an outpatient renal dialysis center and a physical therapy office along with a communal staff break area located on the lower level.

Parking and a covered patient drop off are provided off of Main Street on a lower level for patient convenience. A large central stair and elevator core serve as vertical circulation to tie the two primary entrances together.