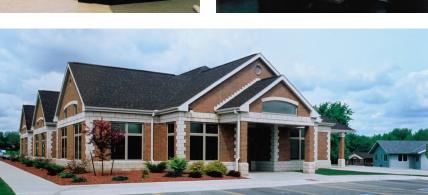

## **Project Description:**

This new bank facility is located just east of the former bank site. Situated on a site with over five hundred feet of highway frontage, the new 7,400 square foot building provides increased lobby, office and community room space.

Brick and local lowa limestone were used on the exterior..