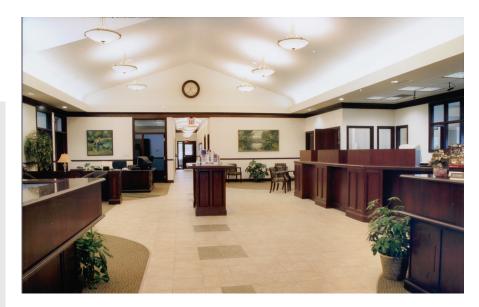

In addition to providing two drive-up banking lanes and a drive-up ATM lane, the new building features a large central banking lobby with sloped ceilings and indirect lighting. Private offices border the lobby on the east and south with a board room to the west. A large community room has also been incorporated into the design.