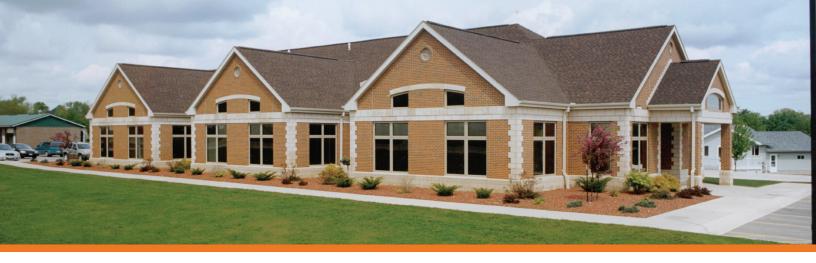

## **Project Description:**

This new bank facility is located just east of the former bank site. Situated on a site with over five hundred feet of highway frontage, the new 7,400 square foot building provides increased lobby, office and community room space.

In addition to providing two drive-up banking lanes and a drive-up ATM lane, the new building features a large central banking lobby with sloped ceilings and indirect lighting. Private offices border the lobby on the east and south with a board room to the west. A large community room has also been incorporated into the design.

Brick and local lowa limestone were used on the exterior..