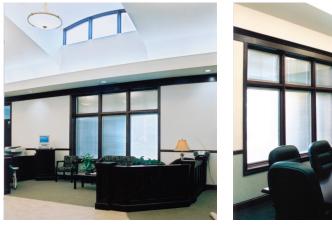

In addition to providing two drive-up banking lanes and a drive-up ATM lane, the new building features a large central banking lobby with sloped ceilings and indirect lighting. Private offices border the lobby on the east and south with a board room to the west. A large community room has also been incorporated into the design.