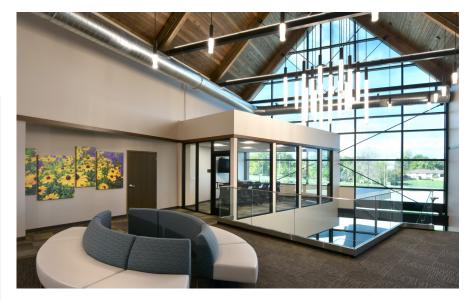

The facility houses multiple specialty clinics along with the day care and the multiple tenants share support facilities including rest rooms, conferencing spaces and employee spaces. The facility is utilizing a high efficiency geothermal HVAC system and provisions have been made to allow for the installation of a large solar power array to supplement the building's electrical needs.