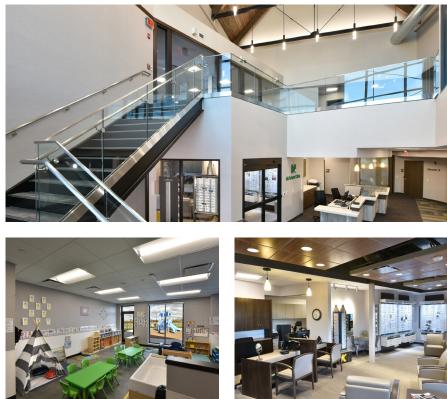

## **Project Description:**

McFarland Clinic has moved into their new 33,000 square foot facility and is leasing 9,000 square feet to the Lily Pad Learning Center on a long term basis. McFarland partnered with the Research Park to provide space for the day care to make available a much needed amenity for park employees and the south Ames area.

The facility houses multiple specialty clinics along with the day care and the multiple tenants share support facilities including rest rooms, conferencing spaces and employee spaces. The facility is utilizing a high efficiency geothermal HVAC system and provisions have been made to allow for the installation of a large solar power array to supplement the building's electrical needs.