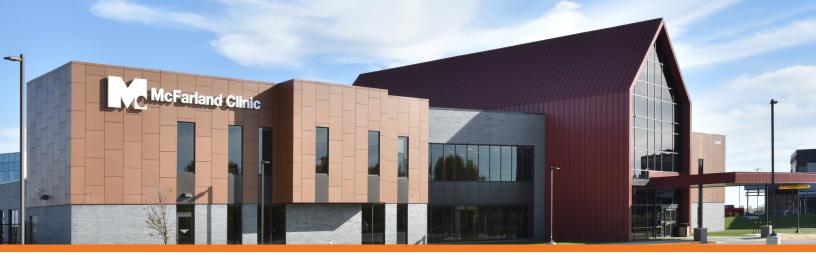

## MCFARLAND CLINIC SOUTH - AMES, IOWA

Location: Ames, IA End Date: June 2018 Project Size: 33,100 SF Budget: \$7,542,000

## **Project Description:**

McFarland Clinic has moved into their new 33,000 square foot facility and is leasing 9,000 square feet to the Lily Pad Learning Center on a long term basis. McFarland partnered with the Research Park to provide space for the day care to make available a much needed amenity for park employees and the south Ames area.