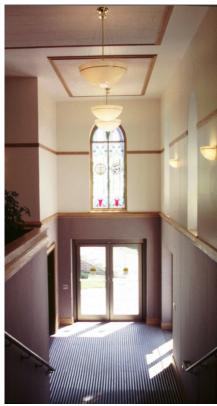

## **Project Description:**

The Immanuel Lutheran Church in Story City, Iowa desired an addition to their church which would solve problems of access as well as provide important gathering space.

The addition provided a new front to a 1960 education addition which the congregation felt was not sensitive to the original church character, while providing at grade entry and elevator access to both main floors of the building.

The addition also provided a narthex space on the main church level for gathering before and following services and classroom space on the lower level.