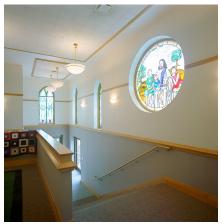

The addition also provided a narthex space on the main church level for gathering before and following services and classroom space on the lower level.