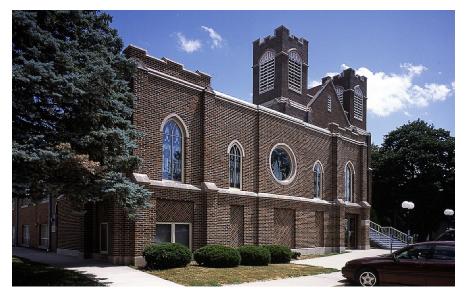

## **Project Description:**

The Immanuel Lutheran Church in Story City, Iowa desired an addition to their church which would solve problems of access as well as provide important gathering space.

The addition provided a new front to a 1960 education addition which the congregation felt was not sensitive to the original church character, while providing at grade entry and elevator access to both main floors of the building.

The addition also provided a narthex space on the main church level for gathering before and following services and classroom space on the lower level.