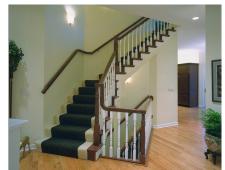

With high ceilings, classic trim and interior finishes carried out in a soft palette contrasted by custom dark wood cabinets, the residence seeks to convey a stately yet inviting atmosphere.