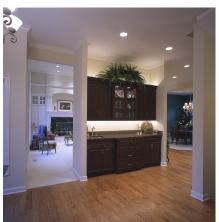

## **Project Description:**

Conceived as an elegant country retreat, this 4,650 square foot custom private residence provides the owners a comfortable environment and generous entertainment space.

This primarily single-story story home with finished lower level and small loft space is nestled within a moderately wooded area of its rural site. Brick and siding combine with steep roof pitches and tall windows to create a sophisticated exterior.

With high ceilings, classic trim and interior finishes carried out in a soft palette contrasted by custom dark wood cabinets, the residence seeks to convey a stately yet inviting atmosphere.