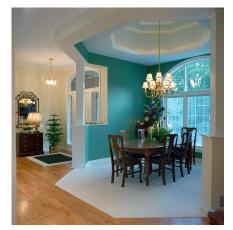

With high ceilings, classic trim and interior finishes carried out in a soft palette contrasted by custom dark wood cabinets, the residence seeks to convey a stately yet inviting atmosphere.