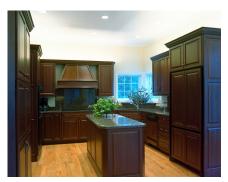

With high ceilings, classic trim and interior finishes carried out in a soft palette contrasted by custom dark wood cabinets, the residence seeks to convey a stately yet inviting atmosphere.