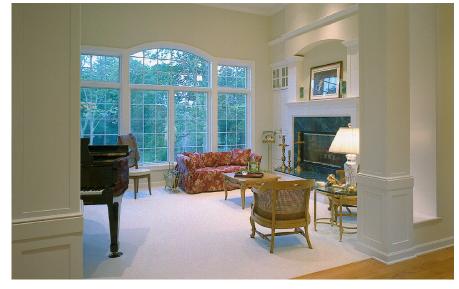

With high ceilings, classic trim and interior finishes carried out in a soft palette contrasted by custom dark wood cabinets, the residence seeks to convey a stately yet inviting atmosphere.