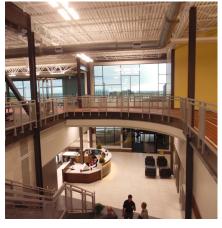

## **Project Description:**

RMH Architects partnered with a local contractor to Design/Build this new facility for Ames Racquet and Fitness Center. Located in the ISU Research Park, the new facility consists of over 52,000 square feet of space and includes tenant spaces for three retail/ professional tenants. We worked closely with multiple user groups involved in general fitness, group fitness and personal training as well as the building tenants to develop an overall concept that worked for all the groups.

Spaces include a dedicated aerobics room, a spinning room, yoga classroom, personal training studio, indoor running track and over 10,000 square feet of general fitness space. Support spaces include a children's gym, teaching/training center and complete locker rooms including showers, toilet areas and steam and sauna facilities. RMH was responsible for full service architectural and interior design services and through our consultants provided civil, structural, mechanical and electrical engineering.