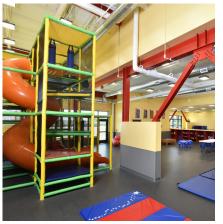

Spaces include a dedicated aerobics room, a spinning room, yoga classroom, personal training studio, indoor running track and over 10,000 square feet of general fitness space. Support spaces include a children's gym, teaching/training center and complete locker rooms including showers, toilet areas and steam and sauna facilities. RMH was responsible for full service architectural and interior design services and through our consultants provided civil, structural, mechanical and electrical engineering.