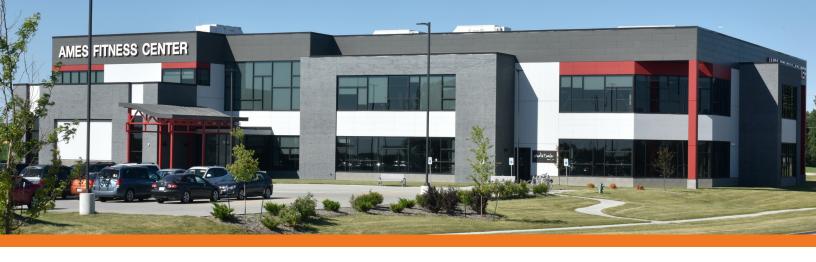

## AMES FITNESS CENTER SOUTH - AMES IOWA

Location: Ames IA End Date: July 13, 2017 Project Size: 52,530 SF Budget: \$10,000,000

## **Project Description:**

RMH Architects partnered with a local contractor to Design/Build this new facility for Ames Racquet and Fitness Center. Located in the ISU Research Park, the new facility consists of over 52,000 square feet of space and includes tenant spaces for three retail/ professional tenants. We worked closely with multiple user groups involved in general fitness, group fitness and personal training as well as the building tenants to develop an overall concept that worked for all the groups.