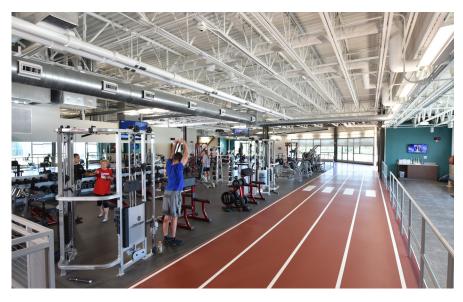

Spaces include a dedicated aerobics room, a spinning room, yoga classroom, personal training studio, indoor running track and over 10,000 square feet of general fitness space. Support spaces include a children's gym, teaching/training center and complete locker rooms including showers, toilet areas and steam and sauna facilities. RMH was responsible for full service architectural and interior design services and through our consultants provided civil, structural, mechanical and electrical engineering.