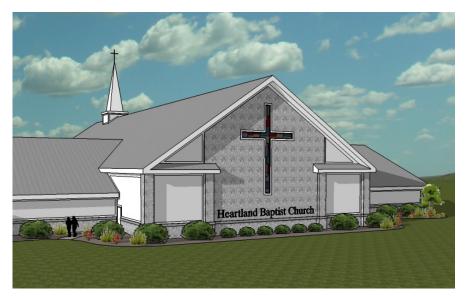

## HEARTLAND BAPTIST CHURCH - AMES, IOWA

Location: Ames, IA

End Date: August 1, 2016 Project Size: 40,000 SF Budget: \$5,500,000

## **Project Description:**

This project sits on a 20 acre parcel of land in North Ames

The new 40,000 square foot church will house a sanctuary, classroom spaces, café, and fellowship areas.

The activities for the remaining site include a sports ministry area with athletic fields and courts, a seniors' ministry area with horseshoe pits, cookout grill, shelters house and biblical gardens, a stocked fishing pond with a camping area for great father-son retreats, and a community garden.