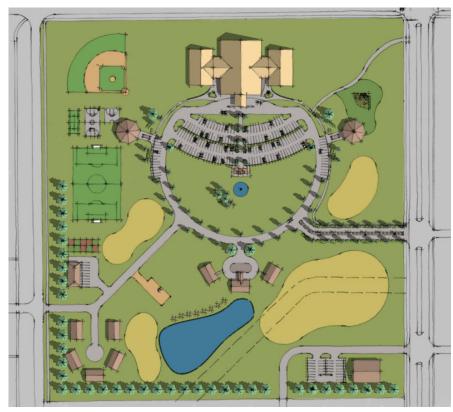

## **Project Description:**

This project sits on a 20 acre parcel of land in North Ames

The new 40,000 square foot church will house a sanctuary, classroom spaces, café, and fellowship areas.

The activities for the remaining site include a sports ministry area with athletic fields and courts, a seniors' ministry area with horseshoe pits, cookout grill, shelters house and biblical gardens, a stocked fishing pond with a camping area for great father-son retreats, and a community garden.