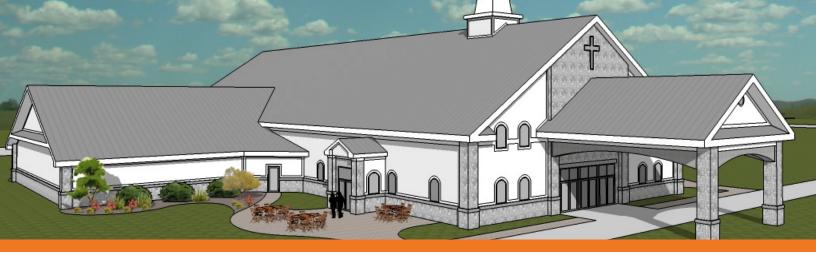

## HEARTLAND BAPTIST CHURCH - AMES, IOWA

Location: Ames, IA

End Date: August 1, 2016 Project Size: 40,000 SF Budget: \$5,500,000

## **Project Description:**

This project sits on a 20 acre parcel of land in North Ames

The new 40,000 square foot church will house a sanctuary, classroom spaces, café, and fellowship areas.

The activities for the remaining site include a sports ministry area with athletic fields and courts, a seniors' ministry area with horseshoe pits, cookout grill, shelters house and biblical gardens, a stocked fishing pond with a camping area for great father-son retreats, and a community garden.